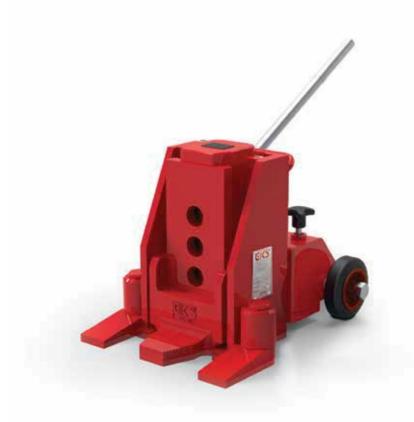

## Toe Jack V15

## Features:

- Forged, steel safety toe, which is stronger than the industry standard of cast steel
- Ability to operate manually or with a hydraulic pump
- Same loading capacity on the toe and the head
- 4 starting positions