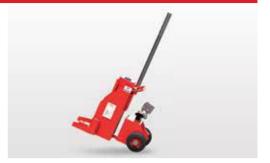

## Toe Jack V15

## Features:

- Forged, steel safety toe, which is stronger than the industry standard of cast steel
- Ability to operate manually or with a hydraulic pump
- Same loading capacity on the toe and the head
- 4 starting positions