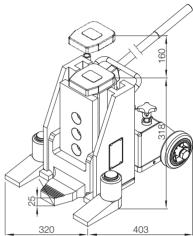

| Technical data                               | V15                                      |
|----------------------------------------------|------------------------------------------|
| Item number                                  | 1-10183                                  |
| Full load capacity                           | 33,000 lbs. / 150kN (15 t)               |
| Working pressure                             | 7,542 psi / 520 bar                      |
| Minimum loading height using safety toe      | 1" / 25 mm                               |
| Lifting height                               | 6.3" / 160 mm                            |
| Number of toe positions                      | 4 x                                      |
| Loading height using top plate               | 12.5" / 318 mm                           |
| Overall dimensions (L $\times$ W $\times$ H) | 15.9 x 12.6 x 12.5" / 403 x 320 x 318 mm |
| Weight with oil                              | 117 lbs. / 53 kg                         |