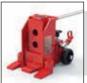

## Toe Jack V15

## Features:

- Forged, steel safety toe, which is stronger than the industry standard of cast steel
- Ability to operate manually or with a hydraulic pump
- Same loading capacity on the toe and the head
- 4 starting positions

| Technical data                               | V15                                      |
|----------------------------------------------|------------------------------------------|
| Item number                                  | 1-10183                                  |
| Full load capacity                           | 33,000 lbs. / 150kN (15 t)               |
| Working pressure                             | 7,542 psi / 520 bar                      |
| Minimum loading height using safety toe      | 1" / 25 mm                               |
| Lifting height                               | 6.3" / 160 mm                            |
| Number of toe positions                      | 4 x                                      |
| Loading height using top plate               | 12.5" / 318 mm                           |
| Overall dimensions (L $\times$ W $\times$ H) | 15.9 x 12.6 x 12.5" / 403 x 320 x 318 mm |
| Weight with oil                              | 117 lbs. / 53 kg                         |